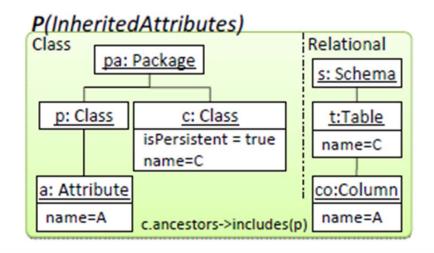

Collaboration with Juan de Lara & Esther Guerra – using PaMoMo

Specify Pre- and Post-Conditions as well as Relations between Source/Target Models

Translate to QVT-R to check the constraints – using the ModelMorf tool