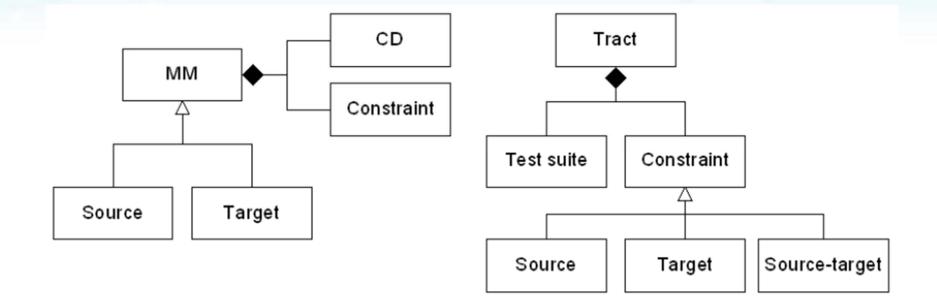

Collaboration with Juan de Lara & Esther Guerra – using PaMoMo

Specify Pre- and Post-Conditions as well as Relations between Source/Target Models

Translate to QVT-R to check the constraints – using the ModelMorf tool