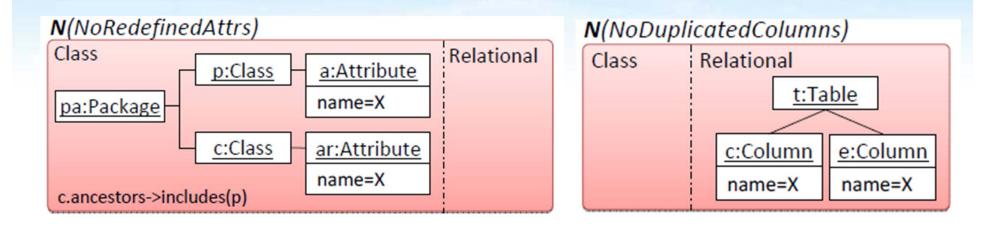

Collaboration with Juan de Lara & Esther Guerra – using PaMoMo

Specify Pre- and Post-Conditions as well as Relations between Source/Target Models

Translate to QVT-R to check the constraints – using the ModelMorf tool