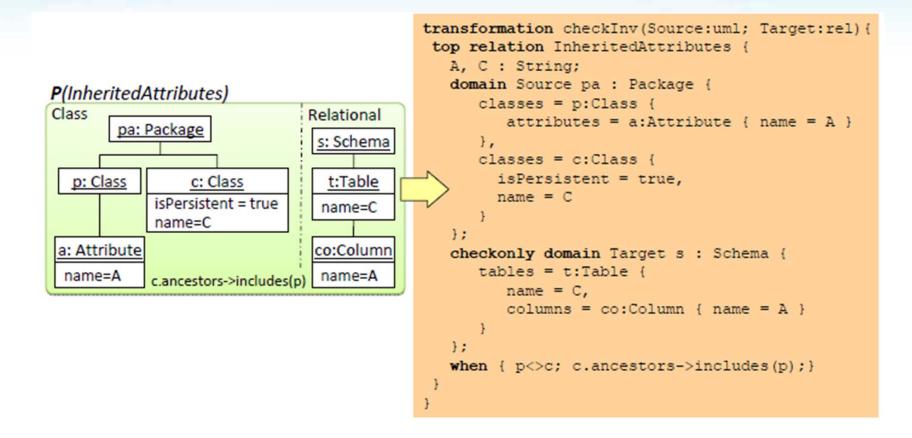

Collaboration with Juan de Lara & Esther Guerra – using PaMoMo

Specify Pre- and Post-Conditions as well as Relations between Source/Target Models

Translate to QVT-R to check the constraints – using the ModelMorf tool