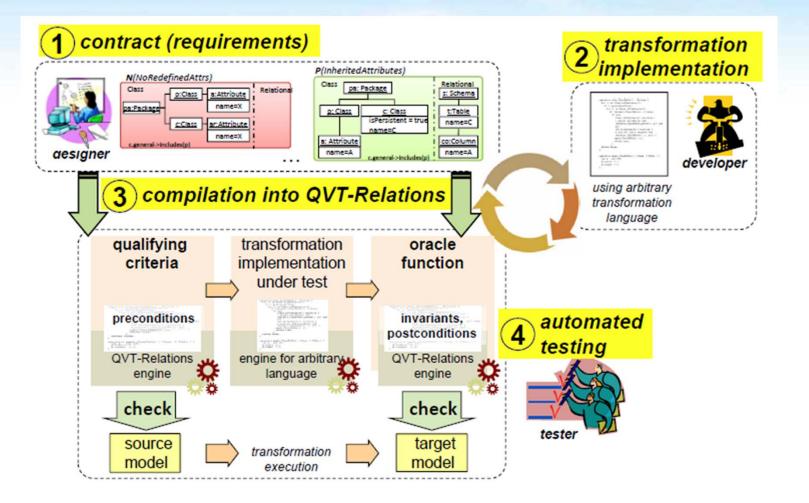

Collaboration with Juan de Lara & Esther Guerra – using PaMoMo

Specify Pre- and Post-Conditions as well as Relations between Source/Target Models

Translate to QVT-R to check the constraints – using the ModelMorf tool