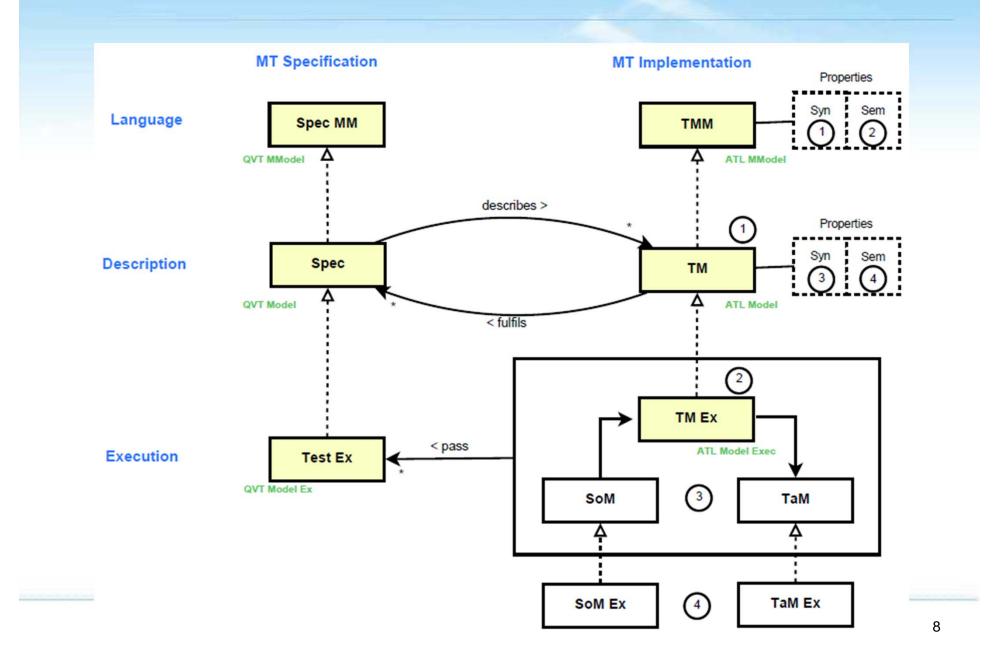

Collaboration with Juan de Lara & Esther Guerra – using PaMoMo

Specify Pre- and Post-Conditions as well as Relations between Source/Target Models

Translate to QVT-R to check the constraints – using the ModelMorf tool